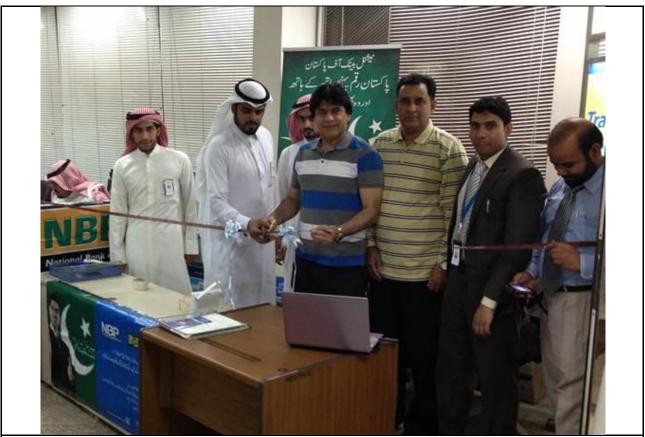

## NBP INAUGURATES HELPDESK AT TAHWEEL AL RAJHI-BURAIDA CENTRE (SAUDI ARABIA)

NBP inaugurated helpdesk at Tahweel Al Rajhi - Buraida Centre, Qaseem Region 400 km from Riyadh, Saudi Arabia for Home Remittance Customers. Mr. Khalid Bin Shaheen, SEVP/Group Chief-NBP and Chairman NBP Exchange Company Limited inaugurated the helpdesk along with senior official of Al-Rajhi Bank and Tahweel Al-Rajhi.